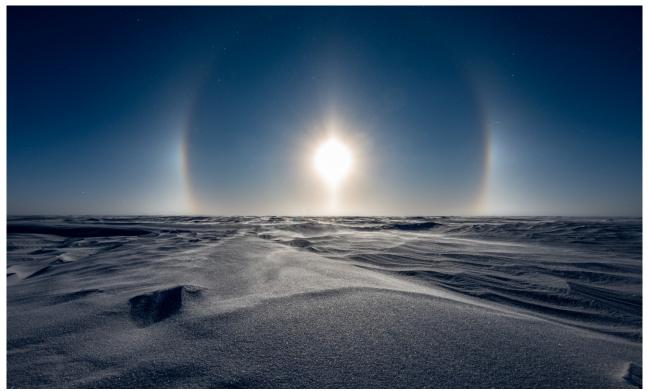

Weather at LDC 5 pm: sunny

Weather at DC 5 pm: temperature: -27°C, wind 2 knts

Today we had a rest. The PICARRO kept on analyzing samples and in the evening, we harvested several meters of profile.

Halo on 12th November 2024. Credit: G. Lawer ©PNRA/IPEV