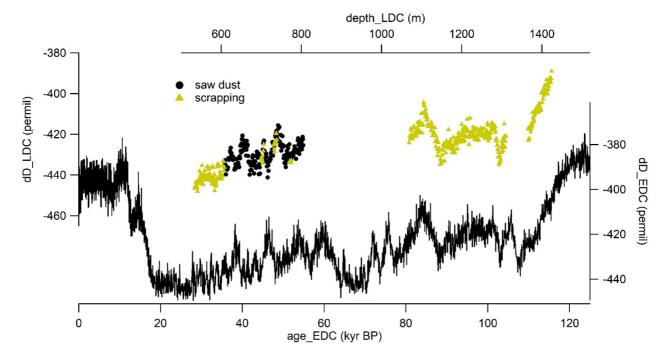

What we did today at LDC:

- Drilling in shift;
- Processed 16 ice cores;
- Started cleaning and packing;
- Said goodbye to our friends leaving LDC.

Figure 1: updated water isotop measurments : A. Landais