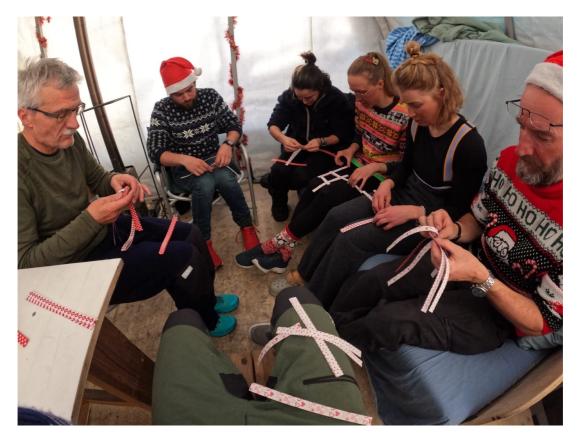

Figure 1:preparing Christmas decorations : photo J. Westhoff

End of day statistics at lunch time.

Driller's depth: 1210.54 m

Logger's depth: 1212.07 m

Current processing depth: 1103 m, daily total: 0 m, season total: 778m.