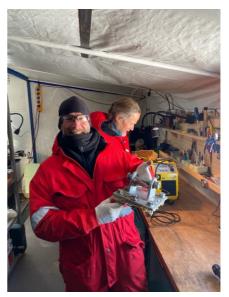

## What we did today at LDC:

- We did some adjustments on the horizontal saw;
- We re-calibrated the DEP, which is now operational;
- We make some fine tuning on the logging table, in order to have it perfectly aligned;
- We unload the cargo that had been transported from Concordia to LDC yesterday;
- We tidied up the workshop;
- We build some steps for make an easier access to the drill tower;
- We tested the drill motor section through the cable, and prepared a new connector to link the antitorque section;
- We removed the faulty part from the mast's piston support, and began to repair it;
- We started wiring a communication cable between the recreation tent and the science trench.

Figure 1: Matthias trying out the drill motor section: photo O. Alemany

Figure 2: Lemi and Gunther fixing the tower: photo: O.Alemany

Figure 4: Tamara, Iben, and Federico adjusting the logging table: Photo: O. Alemany.