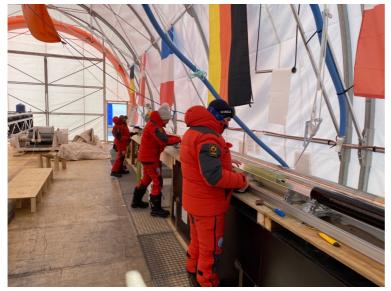

## What we did today at LDC:

- We did some adjustments on the horizontal saw;
- We re-calibrated the DEP, which is now operational;
- We make some fine tuning on the logging table, in order to have it perfectly aligned;
- We unload the cargo that had been transported from Concordia to LDC yesterday;
- We tidied up the workshop;
- We build some steps for make an easier access to the drill tower;
- We tested the drill motor section through the cable, and prepared a new connector to link the antitorque section;
- We removed the faulty part from the mast's piston support, and began to repair it;
- We started wiring a communication cable between the recreation tent and the science trench.

Figure 1: Matthias trying out the drill motor section: photo O. Alemany

Figure 2: Lemi and Gunther fixing the tower: photo: O.Alemany

Figure 4: Tamara, Iben, and Federico adjusting the logging table: Photo: O. Alemany.