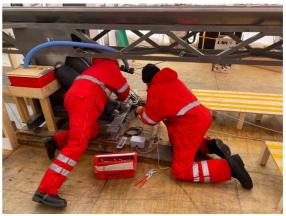

## What we did today at LDC:

- We did some adjustments on the horizontal saw;
- We re-calibrated the DEP, which is now operational;
- We make some fine tuning on the logging table, in order to have it perfectly aligned;
- We unload the cargo that had been transported from Concordia to LDC yesterday;
- We tidied up the workshop;
- We build some steps for make an easier access to the drill tower;
- We tested the drill motor section through the cable, and prepared a new connector to link the antitorque section;
- We removed the faulty part from the mast's piston support, and began to repair it;
- We started wiring a communication cable between the recreation tent and the science trench.

Figure 1: Matthias trying out the drill motor section: photo O. Alemany

Figure 2: Lemi and Gunther fixing the tower: photo: O.Alemany

Figure 4: Tamara, Iben, and Federico adjusting the logging table: Photo: O. Alemany.