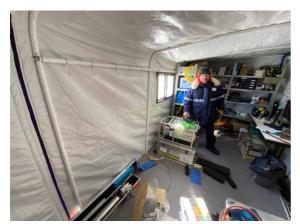

## What we did today at LDC:

- We did some adjustments on the horizontal saw;
- We re-calibrated the DEP, which is now operational;
- We make some fine tuning on the logging table, in order to have it perfectly aligned;
- We unload the cargo that had been transported from Concordia to LDC yesterday;
- We tidied up the workshop;
- We build some steps for make an easier access to the drill tower;
- We tested the drill motor section through the cable, and prepared a new connector to link the antitorque section;
- We removed the faulty part from the mast's piston support, and began to repair it;
- We started wiring a communication cable between the recreation tent and the science trench.