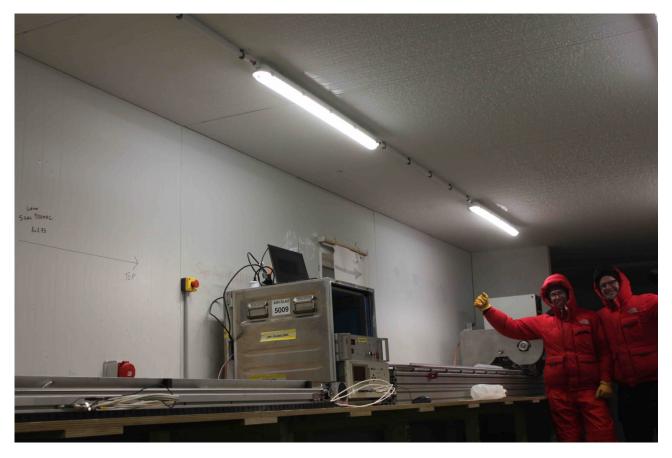

- we repaired the pig

Logger depth: 137.97 m

DeltaD: 6.32 m

Drillers depth: 132.20 m

DeltaD: 6.20 m

Markus and Florian are proudly celebrating the opening of the cold lab in Concordia. They will start working on the last season core in the coming days.